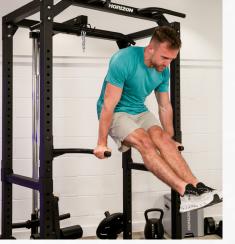

DIPPING BAR ATTACHMENT (EMBOSSED GRIP)

PLATE STORAGE

## YOUR COMPLETE WORKOUT COMMAND CENTER

The HPR70 Power Rack combines versatility and convenience. Equipped with a multi-grip chin-up bar, J-hooks, safety spotters, and dedicated storage for Olympic bars and plates, plus band pegs for expanding your workout repertoire.