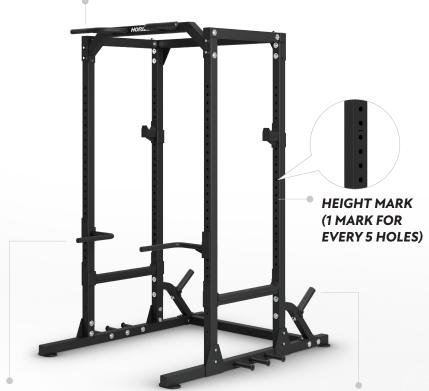

## YOUR COMPLETE WORKOUT COMMAND CENTER

The HPR70 Power Rack combines versatility and convenience. Equipped with a multi-grip chin-up bar, J-hooks, safety spotters, and dedicated storage for Olympic bars and plates, plus band pegs for expanding your workout repertoire.