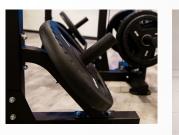

DIPPING BAR ATTACHMENT (EMBOSSED GRIP)

PLATE STORAGE

## YOUR COMPLETE WORKOUT COMMAND CENTER

The HPR70 Power Rack combines versatility and convenience. Equipped with a multi-grip chin-up bar, J-hooks, safety spotters, and dedicated storage for Olympic bars and plates, plus band pegs for expanding your workout repertoire.