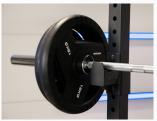

## YOUR COMPLETE WORKOUT COMMAND CENTER

The HPR70 Power Rack combines versatility and convenience. Equipped with a multi-grip chin-up bar, J-hooks, safety spotters, and dedicated storage for Olympic bars and plates, plus band pegs for expanding your workout repertoire.