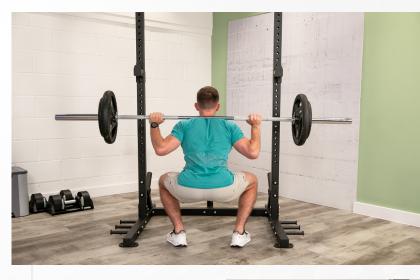

## SERIOUS STRENGTH TRAINING FOR YOUR SPACE

Enhance your major muscle groups in the comfort of your own home with a half rack that lets you take on squats, bench press, shoulder press, deadlifts and bodyweight exercises. Space-efficient design makes it easy to fit into your home exercise space, while premium materials stand up to tough workouts for years. You can even use our half rack with our @Zone app for a guided experience carefully crafted by professional coaches to help you achieve your transformative fitness goals.

## ALL-IN-ONE TRAINING STATION

Push your limits without compromise. Our Squat Rack includes safety spotter arms for added security, giving you the confidence to go further with every set.

| FEATURES              |                                              |
|-----------------------|----------------------------------------------|
| Model                 | HHR50                                        |
| Frame Construction    | 60 x 2.0T Square Tube                        |
| Frame Color           | Matt Black                                   |
| Pad Color             | 25 Positions                                 |
| Backrest Adjustment   | Highest: 173 cm / 68"<br>Lowest: 53 cm / 21" |
| Seat Adjustment       | 107 cm / 42"                                 |
| Transportation Wheels | 119 cm / 47"                                 |