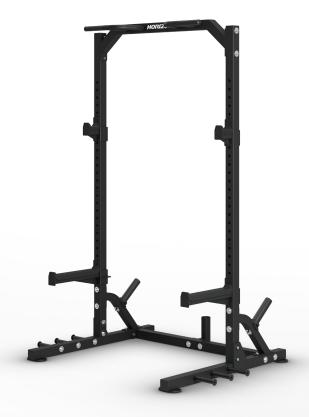

## SERIOUS STRENGTH TRAINING FOR YOUR SPACE

Enhance your major muscle groups in the comfort of your own home with a half rack that lets you take on squats, bench press, shoulder press, deadlifts and bodyweight exercises. Space-efficient design makes it easy to fit into your home exercise space, while premium materials stand up to tough workouts for years. You can even use our half rack with our @Zone app for a guided experience carefully crafted by professional coaches to help you achieve your transformative fitness goals.

## ALL-IN-ONE TRAINING STATION

Push your limits without compromise. Our Squat Rack includes safety spotter arms for added security, giving you the confidence to go further with every set.

| FEATURES              |                                              |
|-----------------------|----------------------------------------------|
| Model                 | HHR50                                        |
| Frame Construction    | 60 x 2.0T Square Tube                        |
| Frame Color           | Matt Black                                   |
| Pad Color             | 25 Positions                                 |
| Backrest Adjustment   | Highest: 173 cm / 68"<br>Lowest: 53 cm / 21" |
| Seat Adjustment       | 107 cm / 42"                                 |
| Transportation Wheels | 119 cm / 47"                                 |