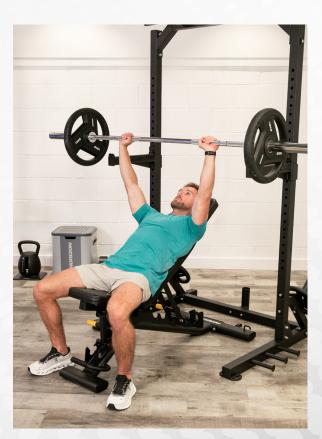

## SERIOUS STRENGTH TRAINING FOR YOUR SPACE

Enhance your major muscle groups in the comfort of your own home with a half rack that lets you take on squats, bench press, shoulder press, deadlifts and bodyweight exercises. Space-efficient design makes it easy to fit into your home exercise space, while premium materials stand up to tough workouts for years. You can even use our half rack with our @Zone app for a guided experience carefully crafted by professional coaches to help you achieve your transformative fitness goals.

## ALL-IN-ONE TRAINING STATION

Push your limits without compromise. Our Squat Rack includes safety spotter arms for added security, giving you the confidence to go further with every set.

| FEATURES              |                                              |
|-----------------------|----------------------------------------------|
| Model                 | HHR50                                        |
| Frame Construction    | 60 x 2.0T Square Tube                        |
| Frame Color           | Matt Black                                   |
| Pad Color             | 25 Positions                                 |
| Backrest Adjustment   | Highest: 173 cm / 68"<br>Lowest: 53 cm / 21" |
| Seat Adjustment       | 107 cm / 42"                                 |
| Transportation Wheels | 119 cm / 47"                                 |