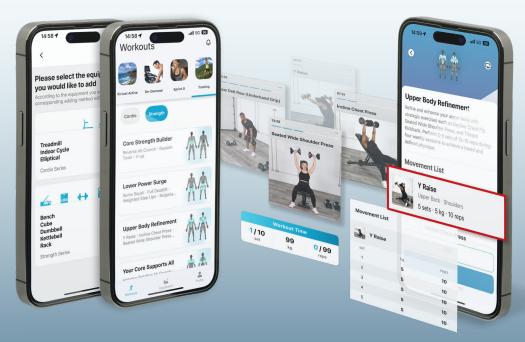

# @ZONE

## **CUSTOM FIT, EXPERTLY GUIDED**

Advance your strength training with atZone's program, suited for all fitness levels.

Over 200 exercises, expertly guided, ensure you build skills quickly and see
measurable results, regardless of your experience.