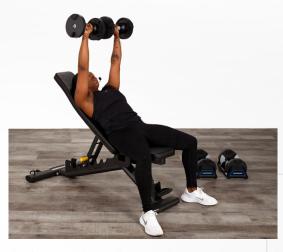

## **ADJUSTABLE TO YOUR GOALS**

Redefine and enhance your upper body with the support, stability and versatility of a bench that easily adjusts to target the muscles that matter most to you. Space-efficient design makes it easy to fit into your home exercise space, while premium materials stand up to tough workouts for years. You can even use our adjustable bench with our @Zone app for a guided experience carefully crafted by professional coaches to help you achieve your transformative fitness goals.

# FLEX POSITIONS, MAX GAINS

Transform your workout with the HBN50's versatile seat settings. With 2 seat and 7 back pad adjustments from decline to incline, unlock endless possibilities in strength training.