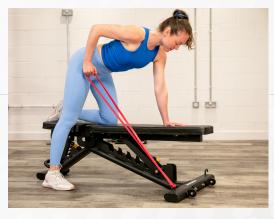

#### FLEX YOUR WAY

Enhance your workouts with the HBN50's built-in band pegs. Tailor resistance levels to your training needs for diverse and dynamic exercises, boosting both strength and flexibility.