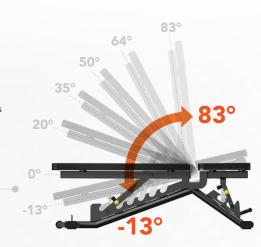

# FLEX POSITIONS, MAX GAINS

Transform your workout with the HBN50's versatile seat settings. With 2 seat and 7 back pad adjustments from decline to incline, unlock endless possibilities in strength training.

| FEATURES              |                                              |
|-----------------------|----------------------------------------------|
| Model                 | HBN50                                        |
| Frame Construction    | 100 x 50 mm x 1.8T Oval Tubing               |
| Frame Color           | Matt Black                                   |
| Pad Color             | Black                                        |
| Backrest Adjustment   | 7 Positions<br>(-13°/0°/20°/35°/50°/64°/83°) |
| Seat Adjustment       | 2 Positions (0°/13°)                         |
| Transportation Wheels | Yes                                          |
| Folding feature       | N/A                                          |
| Exercise Mode         | Flat, Incline and Decline                    |