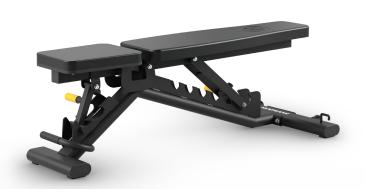

# ADJUSTABLE BENCH

HBN50

# FLEX POSITIONS, MAX GAINS

Transform your workout with the HBN50's versatile seat settings. With 2 seat and 7 back pad adjustments from decline to incline, unlock endless possibilities in strength training.

## **MOVE IT, STORE IT, SIMPLY**

The HBN50 features integrated wheels, making it a breeze to move and store. Enjoy seamless transitions from workout to storage with no hassle