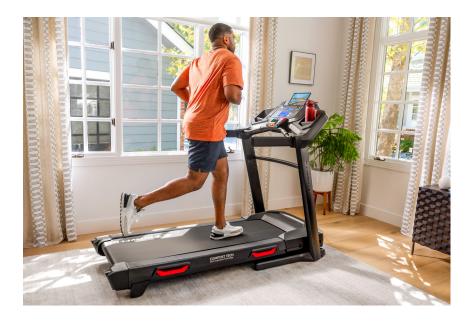

## → BXT8J Treadmill

# Everything you need to make some major strides.

#### SoftDrop™ folding system

Designed to save space and stow away easily when not in use, the BXT8J Treadmill fits just about anywhere you want to work out.