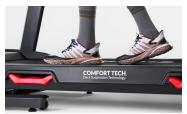

#### Additional features

- Use your phone or tablet to work out with JRNY®1
- $20" W \times 60" L running path$
- Comfort Tech™ deck cushioning
- Heart rate hand grips
- 5kHz heart rate chest strap included
- Water bottle holder
- Media shelf for your phone or tablet
- Built-in fan with 3 speeds

### **BXT8J Treadmill**

Use a phone or tablet to access JRNY

Up to 15% motorized incline

DualTrack™ LCD displays

Comfort Tech™ deck cushioning