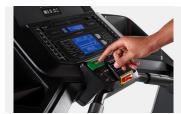

#### **DualTrack**<sup>™</sup> **LCD** displays

See how every step matters. DualTrack<sup>™</sup> LCD displays show your heart rate, speed, and more, plus 26 built-in workout programs.

#### Additional features

- Use your phone or tablet to work out with JRNY®1
- $20" W \times 60" L running path$
- Comfort Tech™ deck cushioning
- Heart rate hand grips
- 5kHz heart rate chest strap included
- Water bottle holder
- Media shelf for your phone or tablet
- Built-in fan with 3 speeds