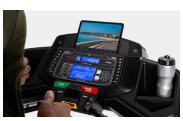

#### **DualTrack**<sup>™</sup> **LCD** displays

See how every step matters. DualTrack<sup>™</sup> LCD displays show your heart rate, speed, and more, plus 26 built-in workout programs.

### **BXT8J Treadmill**

Use a phone or tablet to access JRNY

Up to 15% motorized incline

DualTrack™ LCD displays

Comfort Tech™ deck cushioning