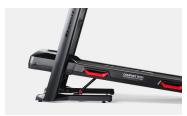

#### SoftDrop™ folding system

Designed to save space and stow away easily when not in use, the BXT8J Treadmill fits just about anywhere you want to work out.