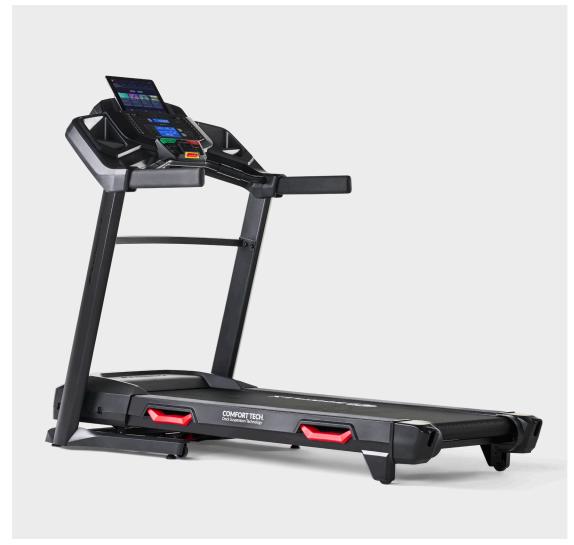

## → BXT8J Treadmill

#### **Product details**

Dimensions:

78" L  $\times$  37.6" W  $\times$  62.8" H (198  $\times$  95.5  $\times$  159.5 cm)

Assembled weight: 253.5 lbs. (114.5 kg)

Maximum user weight: 300 lbs. (136 kg)

Stowed dimensions:

54.9" L  $\times$  37.6" W  $\times$  66.6" H (139.4  $\times$  95.5  $\times$  169 cm)

Warranty: Frame: 10 years, Parts: 3 years, Electronics: 3 years, Labor: 1 year

1 Membership required for full JRNY® experience. 2 iPad or Android tablet or phone required for Motion Tracking. 3 Offer limited to new JRNY members and subject to change without notice. JRNY® membership auto renews annually at then-current annual rates, plus applicable taxes, unless canceled at least 48 hours before free period ends. © 2023 BowFlex Inc. All rights reserved. BowFlex Inc. (www.corporate.bowflex.com) trademarks include BowFlex®, BowFlex Xtreme®, Max Trainer®, SelectTech®, JRNY™, and respective logos. Other trademarks are the property of their respective owners. BowFlex Inc. 17750 SE 6th Way, Vancouver, WA 98683.