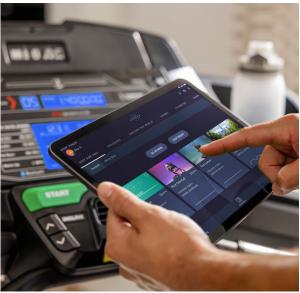

#### Additional features

- Use your phone or tablet to work out with JRNY®1
- $20" W \times 60" L running path$
- Comfort Tech™ deck cushioning
- Heart rate hand grips
- 5kHz heart rate chest strap included
- Water bottle holder
- Media shelf for your phone or tablet
- Built-in fan with 3 speeds

### **BXT8J Treadmill**

Use a phone or tablet to access JRNY

Up to 15% motorized incline

DualTrack™ LCD displays

Comfort Tech™ deck cushioning